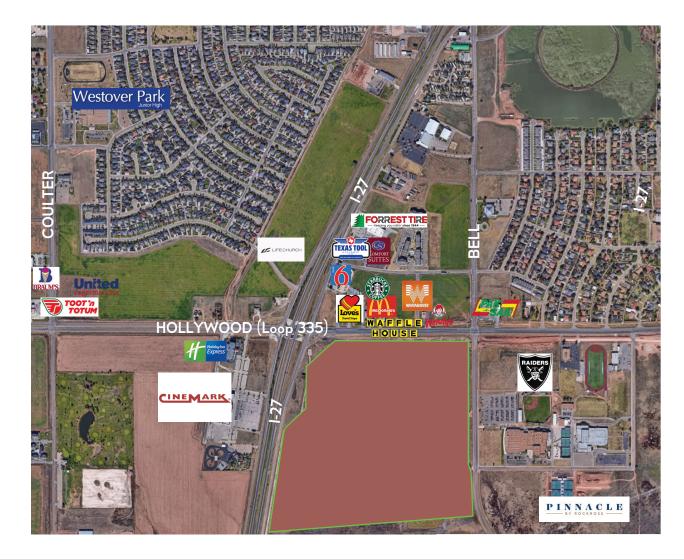

## 5. I-27 & HOLLYWOOD (Loop 335)

- Acreage is subject to survey.Prices subject to change without notice.
- Can be subdivided.

Lot Size: +/- 131 Acre(s) Zoning: Light Commercial Traffic Count: 30,689 Price: Call for price.

Walmart Neighborhood Market, Proffitt's Lawn & Leisure, Westover Park Junior High School, Proposed Braum's, Toot 'n Totum, Cinemark Theater, Holiday Inn Express, Love's Travel Stop, Motel 6, Mc Donald's, Comfort Suites, Waffle House, Whataburger, Pak-A-Sak, Randall High School, New Pinnacle Neighborhood, Wendy's, Texas Tool, Forrest Tire, Starbucks, United Supermarkets, LifeChurch