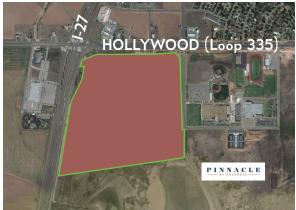

## 5. I-27 & HOLLYWOOD (Loop 335)

- Acreage is subject to survey.Prices subject to change without notice.
- Can be subdivided.

Lot Size: +/- 131 Acre(s) Zoning: Light Commercial Traffic Count: 30,689 Price: Call for price.