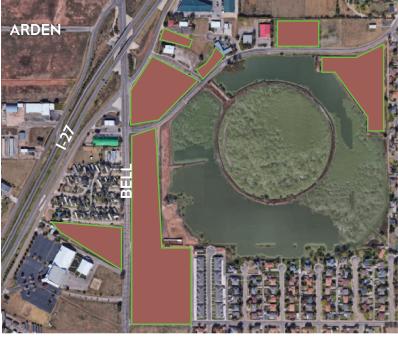

## 2. BELL & I-27 - VICINTY

- Acreage is subject to survey.Prices subject to change without notice.
- Can be subdivided.

Lot Size: Varies

Zoning: Retail/Multi Family

Traffic Count: Call for current traffic count

Price: \$4/SF - \$26/SF

Walmart Neighborhood Market, Proffitt's Lawn & Leisure, Westover Park Junior High School, Proposed Braum's, Toot 'n Totum, Cinemark Theater, Holiday Inn Express, Love's Travel Stop, Motel 6, Mc Donald's, Comfort Suites, Waffle House, Whataburger, Pak-A-Sak, Randall High School, New Pinnacle Neighborhood, Wendy's, Starbucks, LifeChurch, Texas Tool, Forrest Tire, Unted Supermarket