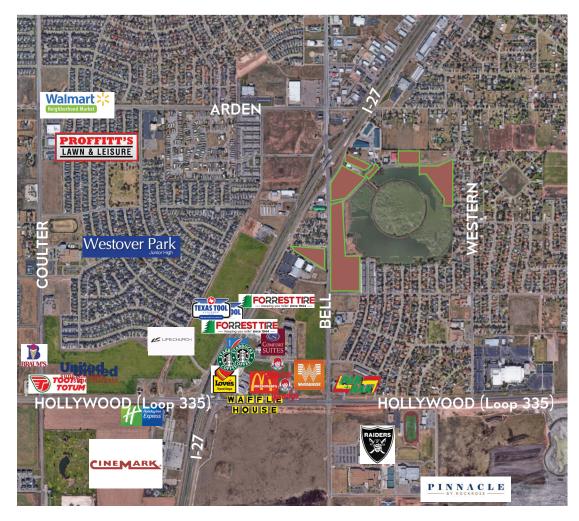

## 2. BELL & I-27 - VICINTY

- Acreage is subject to survey.Prices subject to change without notice.
- Can be subdivided.

Lot Size: Varies

Zoning: Retail/Multi Family

Traffic Count: Call for current traffic count

Price: \$4/SF - \$26/SF

Walmart Neighborhood Market, Proffitt's Lawn & Leisure, Westover Park Junior High School, Proposed Braum's, Toot 'n Totum, Cinemark Theater, Holiday Inn Express, Love's Travel Stop, Motel 6, Mc Donald's, Comfort Suites, Waffle House, Whataburger, Pak-A-Sak, Randall High School, New Pinnacle Neighborhood, Wendy's, Starbucks, LifeChurch, Texas Tool, Forrest Tire, Unted Supermarket